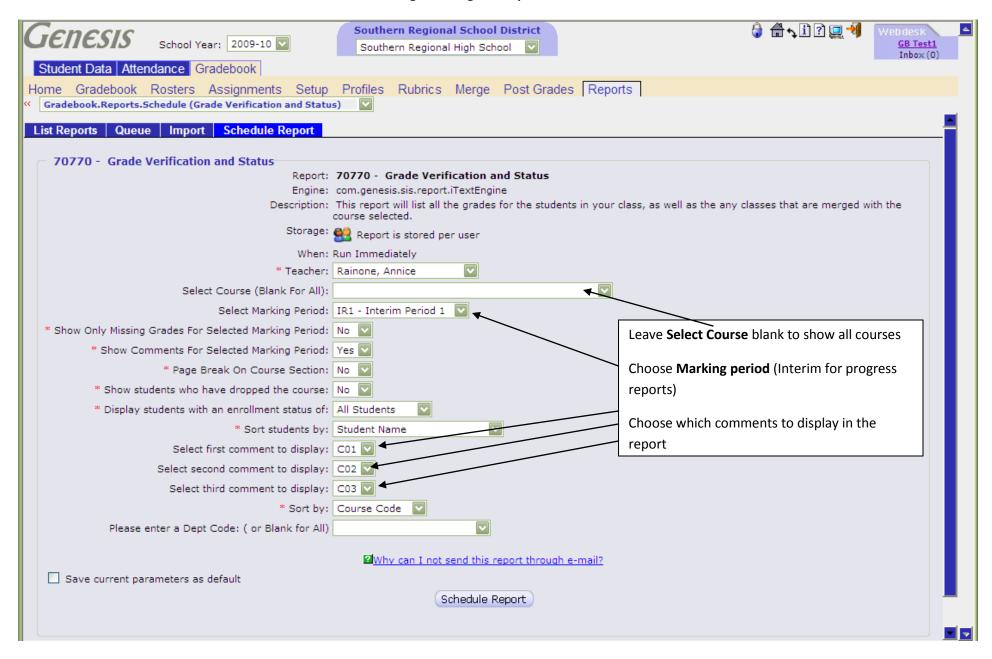

|   | Middle School Comments                 |   | High School Comments                   |
|---|----------------------------------------|---|----------------------------------------|
| Α | Participates well                      | Α | Participates well                      |
| В | Commendable learning attitude          | В | Positive learning attitude             |
| С | A pleasure to have in class            | С | Excellent work ethic                   |
| D | Shows improvement                      | D | Shows improvement                      |
| E | Working to ability                     | E | Listens and follows instructions       |
| F | Not working to ability                 | F | A pleasure to have in class            |
| G | Fails to complete homework             | G | Exhibits