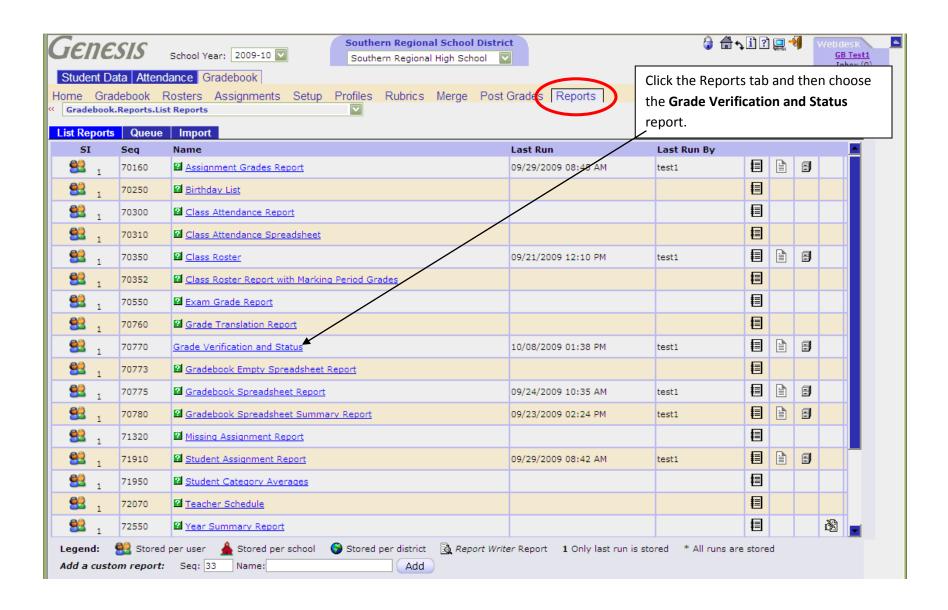

|   | Middle School Comments                 |   | High School Comments                   |
|---|----------------------------------------|---|----------------------------------------|
| Α | Participates well                      | Α | Participates well                      |
| В | Commendable learning attitude          | В | Positive learning attitude             |
| С | A pleasure to have in class            | С | Excellent work ethic                   |
| D | Shows improvement                      | D | Shows improvement                      |
| E | Working to ability                     | E | Listens and follows instructions       |
| F | Not working to ability                 | F | A pleasure to have in class            |
| G | Fails to complete homework             | G | Exhibit