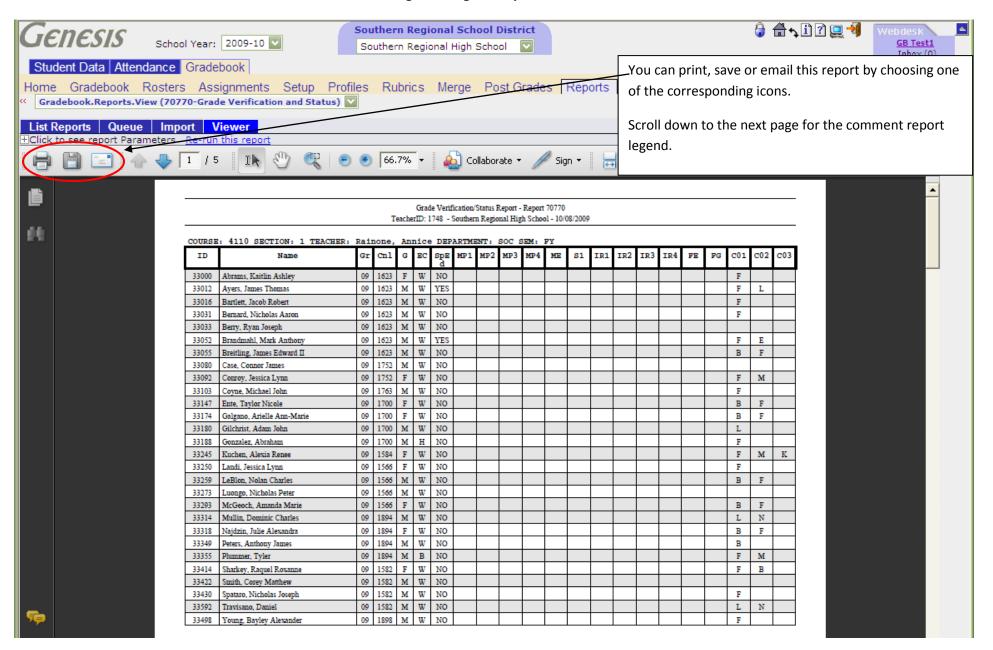

|   | Middle School Comments                 |   | High School Comments                   |
|---|----------------------------------------|---|----------------------------------------|
| Α | Participates well                      | Α | Participates well                      |
| В | Commendable learning attitude          | В | Positive learning attitude             |
| С | A pleasure to have in class            | С | Excellent work ethic                   |
| D | Shows improvement                      | D | Shows improvement                      |
| E | Working to ability                     | E | Listens and follows instructions       |
| F | Not working to ability                 | F | A pleasure to have in class            |
| G | Fails to complete homework             | G | Exhibits school to work skills         |
| Н | Missing or incomplete classwork        | Н | Completed work may improve grade       |
| 1 | Misuse of class time or inattentive    | 1 | Transfer grade pending                 |
| J | Failure to dress for PE                | J | Arrives late to class                  |
| K | Needs to stay for extra help           | K | Poor attendance                        |
| L | Unprepared for class                   | L | Incomplete tasks or low grades on work |
| M | Disruptive in class                    | M | Low grades on quizzes or tests         |
| N | Poor attendance/makeup work            | N | Not focused on task or unprepared      |
| 0 | Lacks organizational skills            | 0 | Lacking in class participation         |
| Р | Missing tests or quizzes               | Р | Work ethic lacking in class            |
| Q | Low tests or quizzes or lab grades     | Q | Needs to stay for extra help           |
| R | Missing or incomplete labs or projects | R | Disruptive in class                    |
| S | In danger of failing quarter           | S | In danger of failing                   |
| T | In danger of failing for year          | Т | Please contact teacher                 |
|   |                                        |   |                                        |